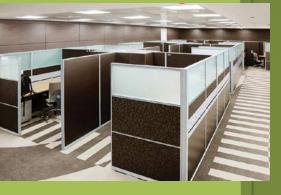

## Suitability

 1st space

 Open plan task

 environments

 2

 2nd space

 Cellular & meet

 environments

 3rd space

A sophisticated screen system capable of high capacity cable management.

- 65mm thick aluminium framed screen with mechanical linking.
- High capacity cable management certified to BS 6396.
- Comprehensive range of floor standing screens including double glazed, full height glazing and door systems.
- Seamless integration with R35.