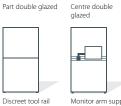

## **Screen and panel options**

Part double glazed

Curved fully double glazed

Curved banded double glazed

**Panel finishes** 