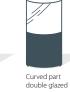

## **Screen and panel options**

Part double glazed

Curved fully double glazed

Curved banded double glazed

**Panel finishes** 