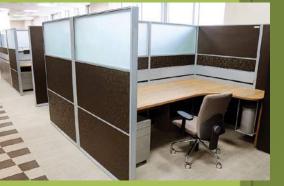

## Suitability

 1st space

 Open plan task

 environments

 2

 2nd space

 Cellular & meet

 environments

 3rd space

A sophisticated screen system capable of high capacity cable management.

- 65mm thick aluminium framed screen with mechanical linking.
- High capacity cable management certified to BS 6396.
- Comprehensive range of floor standing screens including double glazed, full height glazing and door systems.
- Seamless integration with R35.