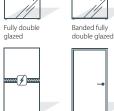

## **Screen and panel options**

Part double glazed

Curved fully double glazed

Curved banded double glazed

**Panel finishes** 