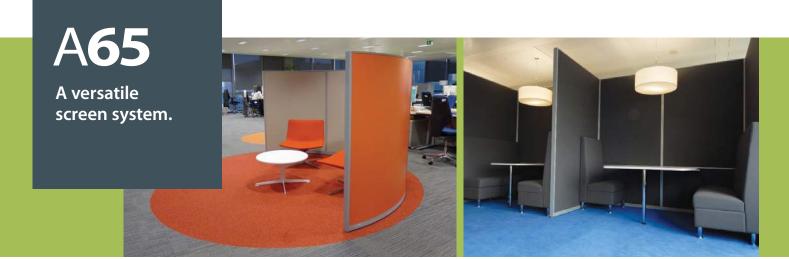

## Suitability

 1st space

 Open plan task

 environments

 2

 2nd space

 Cellular & meet

 environments

 3rd space

A sophisticated screen system capable of high capacity cable management.

- 65mm thick aluminium framed screen with mechanical linking.
- High capacity cable management certified to BS 6396.
- Comprehensive range of floor standing screens including double glazed, full height glazing and door systems.
- Seamless integration with R35.